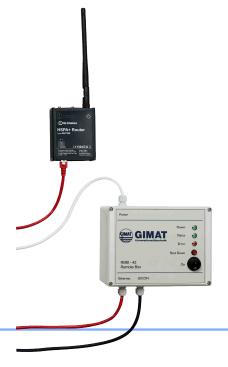

## **Easy2Com Remote Monitoring**

In remote locations or when older facilities are retrofitted with new measurement instruments cables for data transmission might be missing.

The Easy2Com remote control solves this issue. Data is transmitted wireless through the mobile network and made accessible on the internet. Access is possible with smartphone, PC or tablet through a clear, easy to use web interface.

The system can also serve as reliable datalog thanks to big data capacity and regular backups.

Product code 759 400

Open system

- Wireless transission
- All-purpose

Professionelly maintained server