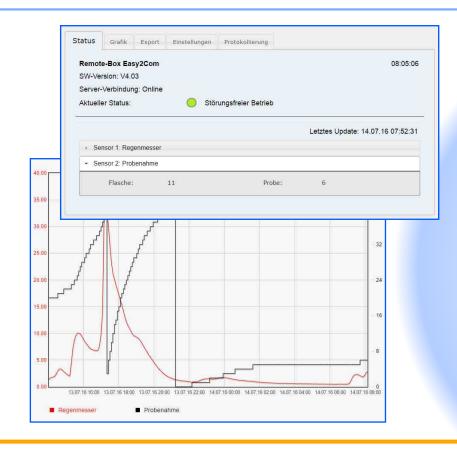

## **Easy2Com Remote Monitoring**

In remote locations or when older facilities are retrofitted with new measurement instruments cables for data transmission might be missing.

The Easy2Com remote control solves this issue. Data is transmitted wireless through the mobile network and made accessible on the internet. Access is possible with smartphone, PC or tablet through a clear, easy to use web interface.

The system can also serve as reliable datalog thanks to big data capacity and regular backups.

Product code 759 400

Open system

- Wireless transission
- All-purpose

Professionelly maintained server